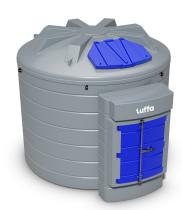

## **TECHNICAL SPECIFICATION**

| MODEL:         | Tuffa 10000VB/AdBlue®             |
|----------------|-----------------------------------|
| CAPACITY (L):  | 10000                             |
| DIAMETER (mm): | 2890                              |
| HEIGHT (mm):   | 2590                              |
| WEIGHT (kg):   | 500                               |
| MATERIAL:      | Lower Linear Density Polyethylene |

## **SPECIFICATION**

- Bunded construction
- 2" dry break coupling
- Screened vent
- 1" top outlet terminating in the cabinet with stainless steel 'Y' filter and ball valve
- ▶ FMS contents gauge and tank alarm (230V) Lockable
- cabinet