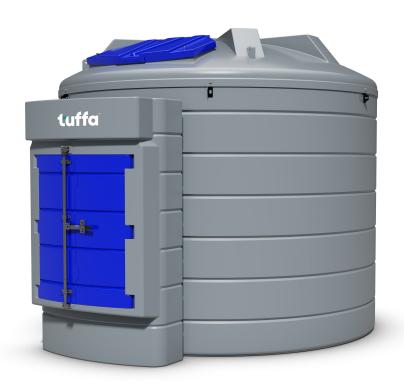

## **TECHNICAL SPECIFICATION**

| MODEL:         | Tuffa 10000VB/AdBlue®             |
|----------------|-----------------------------------|
| CAPACITY (L):  | 10000                             |
| DIAMETER (mm): | 2890                              |
| HEIGHT (mm):   | 2590                              |
| WEIGHT (kg):   | 500                               |
| MATERIAL:      | Lower Linear Density Polyethylene |

## **SPECIFICATION**

- Bunded construction
- 2" dry break coupling
- Screened vent
- 1" top outlet terminating in the cabinet with stainless steel 'Y' filter and ball valve
- ▶ FMS contents gauge and tank alarm (230V) Lockable
- cabinet