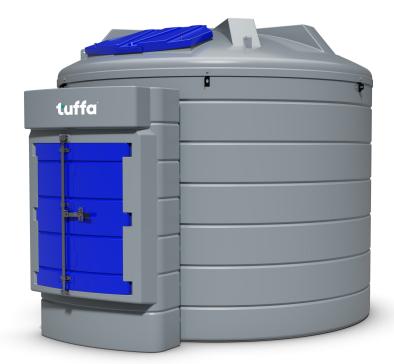

## **TECHNICAL SPECIFICATION**

| MODEL:         | Tuffa 10000VBFS/AdBlue®           |
|----------------|-----------------------------------|
| CAPACITY (L):  | 10000                             |
| DIAMETER (mm): | 2890                              |
| HEIGHT (mm):   | 2590                              |
| WEIGHT (kg):   | 500                               |
| MATERIAL:      | Lower Linear Density Polyethylene |

## **SPECIFICATION**

- Bunded construction
- 2" dry break coupling
- Screened vent
- Submersible pump (230V)
- 6m of delivery hose
- Automatic shut off nozzle
- Nozzle holster
- Digital flowmeter
- ▶ Stainless steel 'Y' filter
- FMS contents gauge & tank alarm
- (230V) Key switch
- Lockable cabinet
- Control panel with key switch (230V)