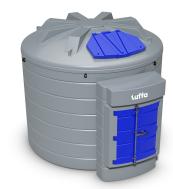

## **TECHNICAL SPECIFICATION**

| MODEL:         | Tuffa 10000VBFS/AdBlue®           |
|----------------|-----------------------------------|
| CAPACITY (L):  | 10000                             |
| DIAMETER (mm): | 2890                              |
| HEIGHT (mm):   | 2590                              |
| WEIGHT (kg):   | 500                               |
| MATERIAL:      | Lower Linear Density Polyethylene |

## **SPECIFICATION**

- Bunded construction
- 2" dry break coupling
- Screened vent
- Submersible pump (230V)
- 6m of delivery hose
- Automatic shut off nozzle
- Nozzle holster
- Digital flowmeter
- ▶ Stainless steel 'Y' filter
- FMS contents gauge & tank alarm
- (230V) Key switch
- Lockable cabinet
- Control panel with key switch (230V)