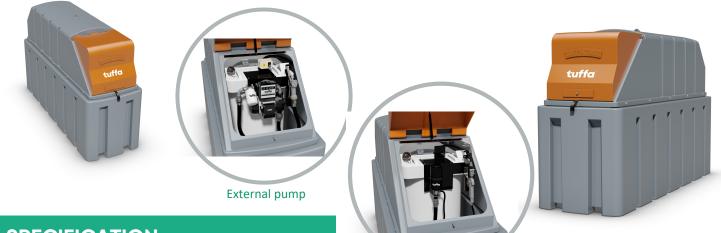

## **SPECIFICATION**

- 2" BSP fill connection with cap and chain
- Vent
- Manual float level gauge
- Pump see options
- 6m of 3/4" delivery hose
- Manual nozzle
- Mechanical flowmeter
- Oil filter
- Lockable flip lid

## Air operated pump

## **OPTIONAL**

Pump options:

- External 230v lube oil pump (Viscomat 70)
- Air operated lube oil pump: Piusi (3:1 ratio) or (5:1 ratio) fitted under the tank lid.
- Watchman Sonic

Tuffa UK Limited

LARGER MODELS ALSO AVAILABLE