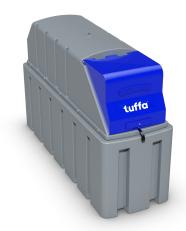

## **TECHNICAL SPECIFICATION**

| MODEL:        | Tuffa 1350SLB/AdBlue®             |
|---------------|-----------------------------------|
| CAPACITY (L): | 1350                              |
| LENGTH (mm):  | 2680                              |
| WIDTH (mm):   | 870                               |
| HEIGHT (mm):  | 1665                              |
| WEIGHT (kg):  | 170                               |
| MATERIAL:     | Lower Linear Density Polyethylene |

## **SPECIFICATION**

- Bunded construction
- 2" dry break coupling
- Screened vent
- Lockable hinged flip lid
- ▶ 1" Stainless steel top suction outlet with foot valve and ball valve
- Clock gauge

Also available with dispensing equipment