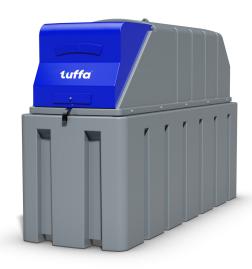

## **TECHNICAL SPECIFICATION**

| MODEL:        | Tuffa 1350SLB/AdBlue®             |
|---------------|-----------------------------------|
| CAPACITY (L): | 1350                              |
| LENGTH (mm):  | 2680                              |
| WIDTH (mm):   | 870                               |
| HEIGHT (mm):  | 1665                              |
| WEIGHT (kg):  | 170                               |
| MATERIAL:     | Lower Linear Density Polyethylene |

## **SPECIFICATION**

- Bunded construction
- 2" dry break coupling
- Screened vent
- Lockable hinged flip lid
- ▶ 1" Stainless steel top suction outlet with foot valve and ball valve
- Clock gauge

Also available with dispensing equipment