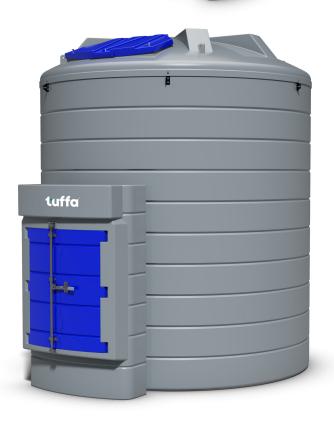

## **TECHNICAL SPECIFICATION**

**CAPACITY (L):** 15000

**DIAMETER (mm):** 

**HEIGHT (mm):** 

**MODEL:** 

WEIGHT (kg):

**MATERIAL:** 

Tuffa 15000VB/AdBlue®

2890

3500

700

**Lower Linear Density Polyethylene** 

## **SPECIFICATION**

- Bunded construction
- 2" dry break coupling
- Screened vent
- ▶ 1" top outlet terminating in the cabinet with stainless steel 'Y' filter and ball valve
- ▶ FMS contents gauge and tank alarm (230V) Lockable
- cabinet