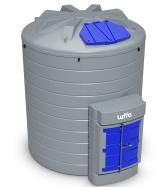

## **TECHNICAL SPECIFICATION**

| MODEL:         | Tuffa 15000VBFS/AdBlue®           |
|----------------|-----------------------------------|
| CAPACITY (L):  | 15000                             |
| DIAMETER (mm): | 2890                              |
| HEIGHT (mm):   | 3500                              |
| WEIGHT (kg):   | 700                               |
| MATERIAL:      | Lower Linear Density Polyethylene |

## **SPECIFICATION**

- Bunded construction
- 2" dry break coupling
- Screened vent
- Submersible pump (230V)
- 6m of delivery hose
- Automatic shut off nozzle
- Nozzle holster
- Digital flowmeter
- ▶ Stainless steel 'Y' filter
- ▶ FMS contents gauge & tank alarm
- (230V) Key switch
- Lockable cabinet
- Control panel with key switch (230V)