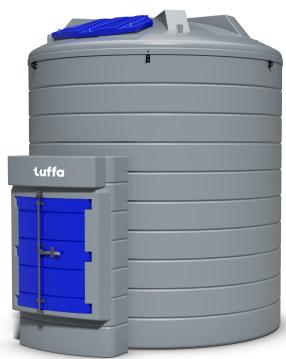

## **TECHNICAL SPECIFICATION**

| MODEL:         | Tuffa 15000VBFS/AdBlue®           |
|----------------|-----------------------------------|
| CAPACITY (L):  | 15000                             |
| DIAMETER (mm): | 2890                              |
| HEIGHT (mm):   | 3500                              |
| WEIGHT (kg):   | 700                               |
| MATERIAL:      | Lower Linear Density Polyethylene |

## **SPECIFICATION**

- Bunded construction
- 2" dry break coupling
- Screened vent
- Submersible pump (230V)
- 6m of delivery hose
- Automatic shut off nozzle
- Nozzle holster
- Digital flowmeter
- ▶ Stainless steel 'Y' filter
- ▶ FMS contents gauge & tank alarm
- (230V) Key switch
- Lockable cabinet
- Control panel with key switch (230V)