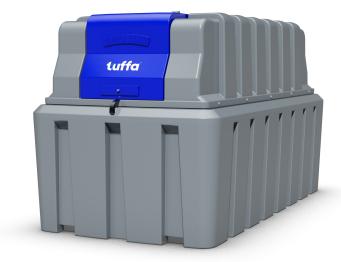

## **TECHNICAL SPECIFICATION**

| MODEL:        | Tuffa 2500HB/AdBlue®              |
|---------------|-----------------------------------|
| CAPACITY (L): | 2500                              |
| LENGTH (mm):  | 2840                              |
| WIDTH (mm):   | 1520                              |
| HEIGHT (mm):  | 1630                              |
| WEIGHT (kg):  | 260                               |
| MATERIAL:     | Lower Linear Density Polyethylene |

## **SPECIFICATION**

- **▶** Bunded construction
- 2" dry break coupling
- Screened vent
- Lockable hinged flip lid
- ▶ 1" Stainless steel top suction outlet with foot valve and ball valve
- Clock gauge