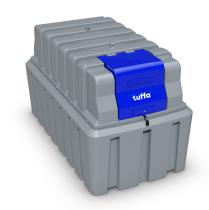

## **TECHNICAL SPECIFICATION**

| MODEL:        | Tuffa 2500HB/AdBlue®              |
|---------------|-----------------------------------|
| CAPACITY (L): | 2500                              |
| LENGTH (mm):  | 2840                              |
| WIDTH (mm):   | 1520                              |
| HEIGHT (mm):  | 1630                              |
| WEIGHT (kg):  | 260                               |
| MATERIAL:     | Lower Linear Density Polyethylene |

## **SPECIFICATION**

- **▶** Bunded construction
- 2" dry break coupling
- Screened vent
- Lockable hinged flip lid
- ▶ 1" Stainless steel top suction outlet with foot valve and ball valve
- Clock gauge