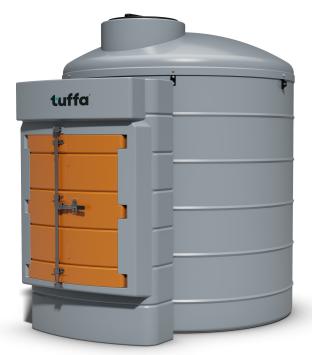

## **TECHNICAL SPECIFICATION**

| MODEL:         | Tuffa 3500VBFSLU                  |
|----------------|-----------------------------------|
| CAPACITY (L):  | 3500                              |
| DIAMETER (mm): | 2013                              |
| HEIGHT (mm):   | 2520                              |
| WEIGHT (kg):   | 350                               |
| MATERIAL:      | Lower Linear Density Polyethylene |

## **SPECIFICATION**

- 2" BSP fill point with cap and chain
- Vent
- External lube oil pump 230V
- ▶ 6m of 3/4" delivery hose
- Manual nozzle
- Mechanical flowmeter
- Oil filter
- Watchman Sonic
- FMS contents gauge and tank alarm
- 230V Lockable cabinet

## 1,350 to 10,000 litre models available

Tuffa UK Limited Dovefields Industrial Estate, Derby Road, Uttoxeter Staffs, ST14 8SW

Contact us | tel: 01889 567700 | email: sales@tuffa.co.uk | web: www.tuffa.co.uk