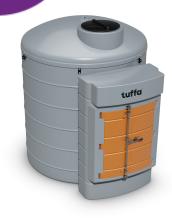

## **TECHNICAL SPECIFICATION**

| MODEL:         | Tuffa 3500VBFSLU                  |
|----------------|-----------------------------------|
| CAPACITY (L):  | 3500                              |
| DIAMETER (mm): | 2013                              |
| HEIGHT (mm):   | 2520                              |
| WEIGHT (kg):   | 350                               |
| MATERIAL:      | Lower Linear Density Polyethylene |

## **SPECIFICATION**

- 2" BSP fill point with cap and chain
- Vent
- External lube oil pump 230V
- ▶ 6m of 3/4" delivery hose
- Manual nozzle
- Mechanical flowmeter
- Oil filter
- Watchman Sonic
- FMS contents gauge and tank alarm
- 230V Lockable cabinet

## 1,350 to 10,000 litre models available

Tuffa UK Limited Dovefields Industrial Estate, Derby Road, Uttoxeter Staffs, ST14 8SW

Contact us | tel: 01889 567700 | email: sales@tuffa.co.uk | web: www.tuffa.co.uk