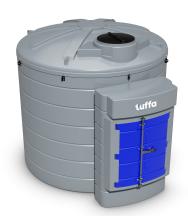

## **TECHNICAL SPECIFICATION**

| MODEL:         | Tuffa 6000VB/AdBlue®              |
|----------------|-----------------------------------|
| CAPACITY (L):  | 6000                              |
| DIAMETER (mm): | 2550                              |
| HEIGHT (mm):   | 2585                              |
| WEIGHT (kg):   | 430                               |
| MATERIAL:      | Lower Linear Density Polyethylene |

## **SPECIFICATION**

- Bunded construction
- 2" dry break coupling
- Screened vent
- 1" top outlet terminating in the cabinet with stainless steel 'Y' filter and ball valve
- ▶ FMS contents gauge and tank alarm (230V) Lockable
- cabinet