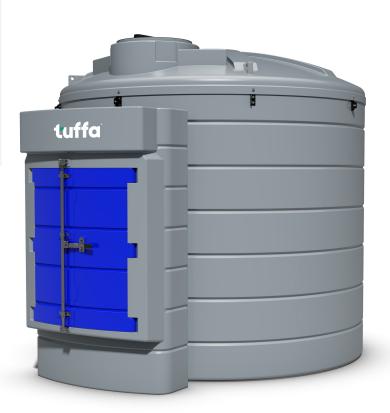

## **TECHNICAL SPECIFICATION**

| MODEL:         | Tuffa 6000VB/AdBlue®              |
|----------------|-----------------------------------|
| CAPACITY (L):  | 6000                              |
| DIAMETER (mm): | 2550                              |
| HEIGHT (mm):   | 2585                              |
| WEIGHT (kg):   | 430                               |
| MATERIAL:      | Lower Linear Density Polyethylene |

## **SPECIFICATION**

- Bunded construction
- 2" dry break coupling
- Screened vent
- 1" top outlet terminating in the cabinet with stainless steel 'Y' filter and ball valve
- ▶ FMS contents gauge and tank alarm (230V) Lockable
- cabinet