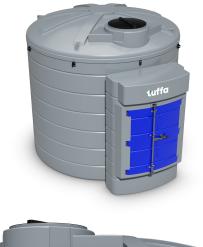

## **TECHNICAL SPECIFICATION**

| MODEL:         | Tuffa 6000VBFS/AdBlue®            |
|----------------|-----------------------------------|
| CAPACITY (L):  | 6000                              |
| DIAMETER (mm): | 2550                              |
| HEIGHT (mm):   | 2585                              |
| WEIGHT (kg):   | 430                               |
| MATERIAL:      | Lower Linear Density Polyethylene |

## **SPECIFICATION**

- Bunded construction
- 2" dry break coupling
- Screened vent
- Submersible pump (230V)
- 6m of delivery hose
- Automatic shut off nozzle
- Nozzle holster
- Digital flowmeter
- Stainless steel 'Y' filter
- FMS contents gauge & tank alarm
- (230V) Key switch
- Lockable cabinet
- Control panel with key switch (230V)