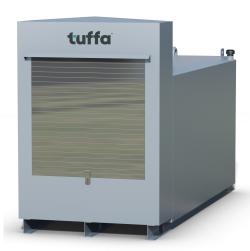

## **SPECIFICATION**

- ▶ 2" BSP fill connection with cap & chain
- Vent
- External pump (230V)
- ▶ High security cabinet with roller shutter door
- Contents reading gauge with bund alarm
- (230V) Pulsed output flowmeter
- 6m of delivery hose
- Automatic shut off nozzle
- Nozzle holster
- ▶ 10 micron water and particulate filter
- Overfill prevention valve
- 2x 2" spare sockets
- ► Channel runners
- 4x lifting eyes
- Primed and painted RAL 7001 Grey

## **OPTIONAL EXTRAS**

- Pump options 12V, 24V and higher flow rate Hose
- reel a self retracting hose reel with 10m of delivery hose
- Fuel management system a fuel management system fitted within the lockable cabinet that allows authorised users to dispense fuel from the tank