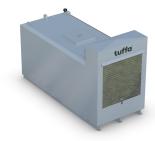

## **TECHNICAL SPECIFICATION**

| MODEL:        | Tuffa 5000SBFS Steel Diesel Tank |
|---------------|----------------------------------|
| CAPACITY (L): | 5000                             |
| LENGTH (mm):  | 3500                             |
| WIDTH (mm):   | 1500                             |
| HEIGHT (mm):  | 2500                             |
| WEIGHT (kg):  | 2000                             |
| MATERIAL:     | Mild steel                       |

## **SPECIFICATION**

- ▶ 2" BSP fill connection with cap & chain
- Vent
- External pump (230V)
- ▶ High security cabinet with roller shutter door
- Contents reading gauge with bund alarm
- (230V) Pulsed output flowmeter
- 6m of delivery hose
- Automatic shut off nozzle
- Nozzle holster
- ▶ 10 micron water and particulate filter
- Overfill prevention valve
- 2x 2" spare sockets
- ► Channel runners
- 4x lifting eyes
- Primed and painted RAL 7001 Grey