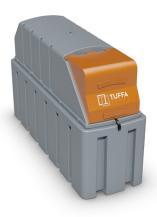

## **TECHNICAL SPECIFICATION**

| MODEL:        | TUFFA 1350SLBFSLU                 |
|---------------|-----------------------------------|
| CAPACITY (1): | 1350                              |
| LENGTH (mm):  | 2680                              |
| WIDTH (mm):   | 870                               |
| HEIGHT (mm):  | 1665                              |
| WEIGHT (kg):  | 190                               |
| MATERIAL:     | Lower Linear Density Polyethylene |

## **SPECIFICATION**

- ▶ 2" BSP fill connection with cap and chain
- ▶ Vent
- ▶ Manual float level gauge
- ▶ Pump see options
- ▶ 6m of 3/4" delivery hose
- Manual nozzle
- Mechanical flowmeter
- ▶ Oil filter
- Lockable flip lid