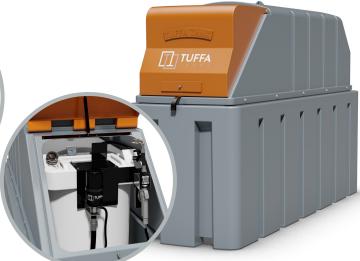

## **TECHNICAL SPECIFICATION**

| MODEL:        | TUFFA 1350SLBFSLU                 |
|---------------|-----------------------------------|
| CAPACITY (1): | 1350                              |
| LENGTH (mm):  | 2680                              |
| WIDTH (mm):   | 870                               |
| HEIGHT (mm):  | 1665                              |
| WEIGHT (kg):  | 190                               |
| MATERIAL:     | Lower Linear Density Polyethylene |

## **SPECIFICATION**

- ▶ 2" BSP fill connection with cap and chain
- ▶ Vent
- ▶ Manual float level gauge
- ▶ Pump see options
- ▶ 6m of 3/4" delivery hose
- Manual nozzle
- Mechanical flowmeter
- ▶ Oil filter
- Lockable flip lid

## **Pump options:**

- External 230v lube oil pump (Viscomat 70)
- ▶ Air operated lube oil pump: Piusi (3:1 ratio) or (5:1 ratio) fitted under the tank lid.
- ▶ Watchman Sonic

LARGER MODELS ALSO AVAILABLE