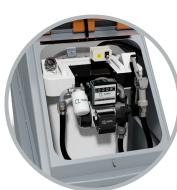

## **SPECIFICATION**

- ▶ 2" BSP fill connection with cap and chain
- ▶ Vent
- ▶ Manual float level gauge
- ▶ Pump see options
- ▶ 6m of 3/4" delivery hose
- Manual nozzle
- Mechanical flowmeter
- ▶ Oil filter
- Lockable flip lid

## **Pump options:**

- External 230v lube oil pump (Viscomat 70)
- ▶ Air operated lube oil pump: Piusi (3:1 ratio) or (5:1 ratio) fitted under the tank lid.
- ▶ Watchman Sonic

LARGER MODELS ALSO AVAILABLE