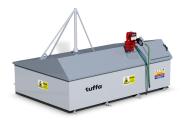

## **SPECIFICATION**

- ▶ Fire protective jacket on primary tank
- ▶ 4" BSP fill connection with cap and chain
- ▶ 2" 4.5m spark arrestor vent stack
- Lockable access hatch
- Plastic dipstick
- Fork lift skids
- Bolt down connections
- Earth strap and rod
- ▶ Powder coated paintwork. Colour RAL 7035 Grey (tank
- and vent) and RAL 9006 Grey (lid)
- ▶ Pump with inline strainer options: 240V, 12V, hand pump
- > Steel welded construction for primary tank and bund

## **OPTIONAL EXTRAS**

- Hand pump
- ▶ 12V pump
- > 240V pump
- Flowmeter
- Pump cabinet
- Fire kit
- Spill kit
- 1.5" top suction complete with anti-siphon valve and dispenser plinth

Note: This system is not designed to be sited on a raised base, the tank must be sited at the same level as the delivery tanker.