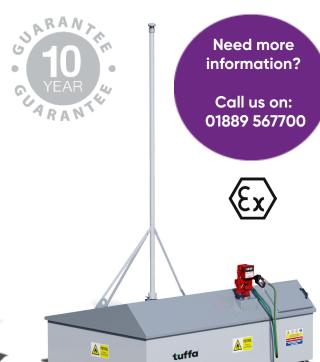

## **SPECIFICATION**

- ▶ Fire protective jacket on primary tank
- ▶ 4" BSP fill connection with cap and chain
- ▶ 2" 4.5m spark arrestor vent stack
- Lockable access hatch
- Plastic dipstick
- Fork lift skids
- Bolt down connections
- Earth strap and rod
- ▶ Powder coated paintwork. Colour RAL 7035 Grey (tank
- and vent) and RAL 9006 Grey (lid)
- ▶ Pump with inline strainer options: 240V, 12V, hand pump
- > Steel welded construction for primary tank and bund

## **OPTIONAL EXTRAS**

- Hand pump
- ▶ 12V pump
- > 240V pump
- Flowmeter
- Pump cabinet
- Fire kit
- Spill kit
- 1.5" top suction complete with anti-siphon valve and dispenser plinth

Note: This system is not designed to be sited on a raised base, the tank must be sited at the same level as the delivery tanker.