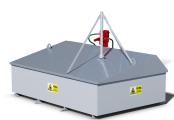

## **SPECIFICATION**

- ▶ Fire protective jacket on primary tank
- ▶ 4" BSP fill connection with cap and chain
- ▶ 2" 4.5m spark arrestor vent stack
- Lockable access hatch
- Plastic dipstick
- Fork lift skids
- Bolt down connections
- Earth strap and rod
- ▶ Powder coated paintwork. Colour RAL 7035 Grey (tank
- and vent) and RAL 9006 Grey (lid)
- ▶ Pump with inline strainer options: 240V, 12V, hand pump
- > Steel welded construction for primary tank and bund

## **OPTIONAL EXTRAS**

- Hand pump
- ▶ 12V pump
- > 240V pump
- Flowmeter
- Pump cabinet
- Fire kit
- Spill kit
- 1.5" top suction complete with anti-siphon valve and dispenser plinth

Note: This system is not designed to be sited on a raised base, the tank must be sited at the same level as the delivery tanker.