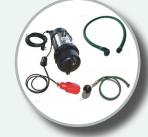

### Pump kit - mains back up

A steel pump kit with floating intake, pump to turret hose and mains water top up controller to supply your tank with mains water when the stored rainwater runs low

Tuffa UK Limited
Dovefields Industrial Estate,
Derby Road, Uttoxeter
Staffs, ST14 8SW