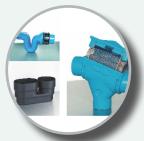

### **Filter kits**

Filter and divert rainwater with a kit containing a filter, calmed inlet and overflow siphon. Available to suit roof areas up to

800mt

A standard steel pump kit with floating intake and pump to turret hose