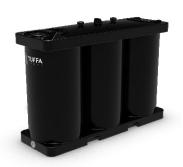

### **TECHNICAL SPECIFICATION**

| MODEL:        | TUFFA 1350SL WATER TANK           |
|---------------|-----------------------------------|
| CAPACITY (1): | 1350                              |
| LENGTH (mm):  | 2060                              |
| WIDTH (mm):   | 670                               |
| HEIGHT (mm):  | 1440                              |
| WEIGHT (kg):  | 80                                |
| MATERIAL:     | Lower Linear Density Polyethylene |

#### **SPECIFICATION**

- ▶ 1" BSP female bottom outlet
- Screened vent
- ▶ 8" inspection hatch