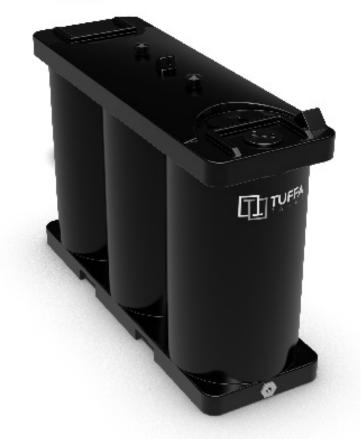

### **TECHNICAL SPECIFICATION**

| MODEL:        | TUFFA 1350SL WATER TANK           |
|---------------|-----------------------------------|
| CAPACITY (1): | 1350                              |
| LENGTH (mm):  | 2060                              |
| WIDTH (mm):   | 670                               |
| HEIGHT (mm):  | 1440                              |
| WEIGHT (kg):  | 80                                |
| MATERIAL:     | Lower Linear Density Polyethylene |

#### **SPECIFICATION**

- ▶ 1" BSP female bottom outlet
- Screened vent
- ▶ 8" inspection hatch