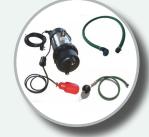

### **Pump kit**

A standard steel pump kit with floating intake and pump to turret hose

#### Pump kit - mains back up

A steel pump kit with floating intake, pump to turret hose and mains water top up controller to supply your tank with mains water when the stored rainwater runs low

**Tuffa UK Limited** Dovefields Industrial Estate, **Derby Road, Uttoxeter** Staffs, ST14 8SW