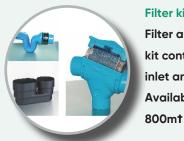

#### Filter kits

Filter and divert rainwater with a kit containing a filter, calmed inlet and overflow siphon. Available to suit roof areas up to