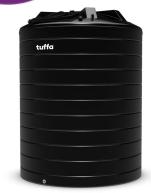

# **TECHNICAL SPECIFICATION**

| MODEL:         | Tuffa 15000V Water Tank           |
|----------------|-----------------------------------|
| CAPACITY (L):  | 15000                             |
| DIAMETER (mm): | 2550                              |
| HEIGHT (mm):   | 3360                              |
| WEIGHT (kg):   | 340                               |
| MATERIAL:      | Lower Linear Density Polyethylene |

### **SPECIFICATION**

- 2" BSP female bottom outlet
- Screened vent
- 600mm manway access