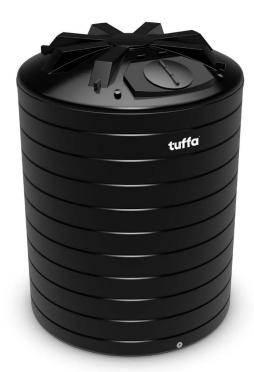

# **TECHNICAL SPECIFICATION**

| MODEL:         | Tuffa 15000V Water Tank           |
|----------------|-----------------------------------|
| CAPACITY (L):  | 15000                             |
| DIAMETER (mm): | 2550                              |
| HEIGHT (mm):   | 3360                              |
| WEIGHT (kg):   | 340                               |
| MATERIAL:      | Lower Linear Density Polyethylene |

### **SPECIFICATION**

- 2" BSP female bottom outlet
- Screened vent
- 600mm manway access