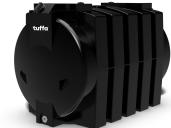

# **TECHNICAL SPECIFICATION**

| MODEL:        | Tuffa 2500H Water Tank            |
|---------------|-----------------------------------|
| CAPACITY (L): | 2500                              |
| LENGTH (mm):  | 2105                              |
| WIDTH (mm):   | 1255                              |
| HEIGHT (mm):  | 1410                              |
| WEIGHT (kg):  | 120                               |
| MATERIAL:     | Lower Linear Density Polyethylene |

# **OPTIONAL EXTRAS**

▶ 4" and 8" inspection hatch

2" BSP female bottom outlet

**SPECIFICATION** 

Screened vent