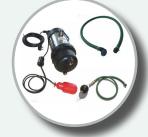

## **Filter kits**

Kits available to suit roof areas up to 800mt

A standard steel pump kit with floating intake and pump to turret hose

## Pump kit - mains back up

A steel pump kit with floating intake, pump to turret hose and mains water top up controller to supply your tank with mains water when the stored rainwater runs low

**Tuffa UK Limited** Dovefields Industrial Estate, **Derby Road, Uttoxeter** Staffs, ST14 8SW