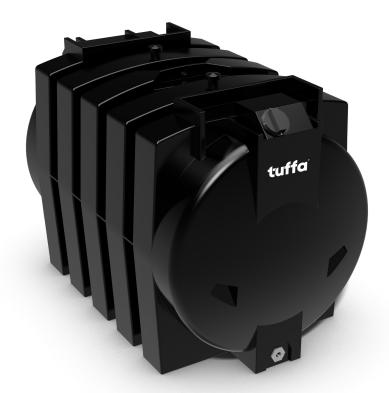

# **TECHNICAL SPECIFICATION**

| MODEL:        | Tuffa 2500H Water Tank            |
|---------------|-----------------------------------|
| CAPACITY (L): | 2500                              |
| LENGTH (mm):  | 2105                              |
| WIDTH (mm):   | 1255                              |
| HEIGHT (mm):  | 1410                              |
| WEIGHT (kg):  | 120                               |
| MATERIAL:     | Lower Linear Density Polyethylene |

# **OPTIONAL EXTRAS**

▶ 4" and 8" inspection hatch

2" BSP female bottom outlet

**SPECIFICATION** 

Screened vent