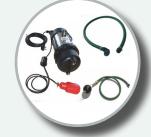

### Pump kit - mains back up

A steel pump kit with floating intake, pump to turret hose and mains water top up controller to supply your tank with mains water when the stored rainwater runs low

Tuffa UK Limited
Dovefields Industrial Estate,
Derby Road, Uttoxeter
Staffs, ST14 8SW