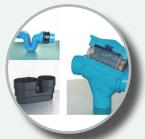

### **Filter kits**

Filter and divert rainwater with a kit containing a filter, calmed inlet and overflow siphon. Available to suit roof areas up to

800mt

A standard steel pump kit with floating intake and pump to turret hose