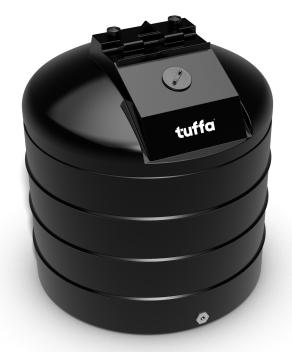

## **TECHNICAL SPECIFICATION**

| MODEL:         | Tuffa 2500V Water Tank            |
|----------------|-----------------------------------|
| CAPACITY (L):  | 2500                              |
| DIAMETER (mm): | 1585                              |
| HEIGHT (mm):   | 1795                              |
| WEIGHT (kg):   | 60                                |
| MATERIAL:      | Lower Linear Density Polyethylene |

# **SPECIFICATION**

- ▶ 2" BSP female bottom outlet
- Screened vent
- ▶ 8" inspection hatch