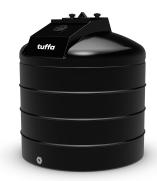

## **TECHNICAL SPECIFICATION**

| MODEL:         | Tuffa 2500V Water Tank            |
|----------------|-----------------------------------|
| CAPACITY (L):  | 2500                              |
| DIAMETER (mm): | 1585                              |
| HEIGHT (mm):   | 1795                              |
| WEIGHT (kg):   | 60                                |
| MATERIAL:      | Lower Linear Density Polyethylene |

# **SPECIFICATION**

- ▶ 2" BSP female bottom outlet
- Screened vent
- ▶ 8" inspection hatch