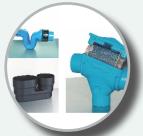

### **Filter kits**

Filter and divert rainwater with a kit containing a filter, calmed inlet and overflow siphon.

Available to suit roof areas up to 800m<sup>2</sup>

A standard steel pump kit with floating intake and pump to turret hose