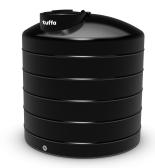

### **TECHNICAL SPECIFICATION**

| MODEL:         | Tuffa 6000V Water Tank            |
|----------------|-----------------------------------|
| CAPACITY (L):  | 6000                              |
| DIAMETER (mm): | 2022                              |
| HEIGHT (mm):   | 2200                              |
| WEIGHT (kg):   | 140                               |
| MATERIAL:      | Lower Linear Density Polyethylene |

# **SPECIFICATION**

- 2" BSP female bottom outlet
- Screened vent
- ▶ 600mm manway access