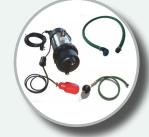

### Pump kit - mains back up

A steel pump kit with floating intake, pump to turret hose and mains water top up controller to supply your tank with mains water when the stored rainwater runs low

Tuffa UK Limited
Dovefields Industrial Estate,
Derby Road, Uttoxeter
Staffs, ST14 8SW