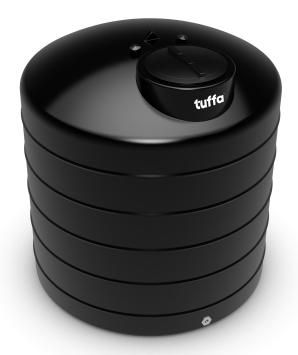

### **TECHNICAL SPECIFICATION**

| MODEL:         | Tuffa 6000V Water Tank            |
|----------------|-----------------------------------|
| CAPACITY (L):  | 6000                              |
| DIAMETER (mm): | 2022                              |
| HEIGHT (mm):   | 2200                              |
| WEIGHT (kg):   | 140                               |
| MATERIAL:      | Lower Linear Density Polyethylene |

# **SPECIFICATION**

- 2" BSP female bottom outlet
- Screened vent
- ▶ 600mm manway access