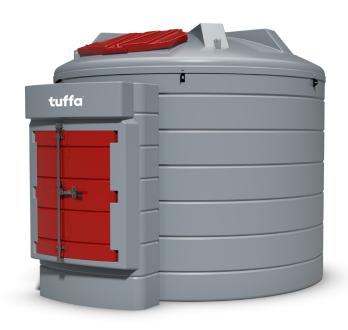

## **Technical Specification**

| Model:         | TUFFA 10000VBFS DIESEL TANK       |
|----------------|-----------------------------------|
| Capacity (1):  | 10000                             |
| Height (mm):   | 2590                              |
| Diameter (mm): | 2890                              |
| Weight (kg):   | 500                               |
| Material:      | Lower Linear Density Polyethylene |

#### Cabinet dimensions:

| Height (mm): | 2050 |
|--------------|------|
| Width (mm):  | 1215 |
| Depth (mm):  | 600  |

### Specification

- Bunded construction
- 2" BSP fill connection with cap and chain
- Overfill prevention valve
- Vent
- External pump (230v)
- 6m of 3/4" delivery hose
- Automatic shut off nozzle
- Nozzle holster
- Mechanical flowmeter
- 10 Micron water & particulate filter
- 230v FMS contents guage & alarm
- Control panel with key switch (230v)
- Locable cabinet