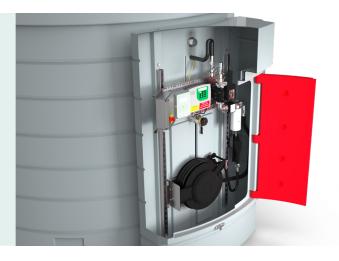

### Specification

- Bunded construction
- 2" BSP fill connection with cap and chain
- Overfill prevention valve
- Vent
- External pump (230v)
- 6m of 3/4" delivery hose
- Automatic shut off nozzle
- Nozzle holster
- Mechanical flowmeter
- 10 Micron water & particulate filter
- 230v FMS contents guage & alarm
- Control panel with key switch (230v)
- Locable cabinet

#### **Options**

- K44 pulse meter
- Hose reel
- Pump options 12V or 24V (higher flow rates also available upon request)
- Fuel management system
- HDA level sensor
- No dispensing equipment (suitable for diesel generators or sites with existing dispensing equipment)