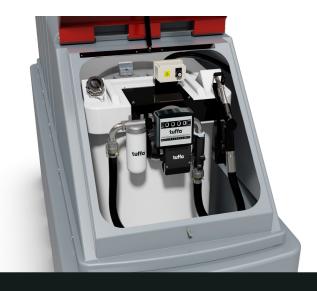

## Specification

- Bunded construction
- 2" BSP fill connection with cap and chain
- Vent
- Manual float level gauge
- External pump (230v)
- 6m of 3/4 Inch delivery hose
- Automatic shut off nozzle
- K33 Mechanical flowmeter
- 10 Micron water & particulate filter
- Lockable flip lid

## **Options**

- K44 pulse meter
- Pump options 12V or 24V (higher flow rates) also available upon request)
- Watchman sonic guage
- Bottom outlet
- No dispensing equipment (suitable for diesel generators or sites with existing dispensing equipment)