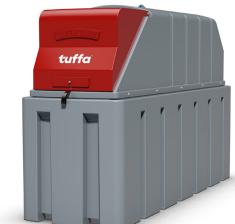

# **Technical Specification**

| Model:        | TUFFA 1350SLBFS DIESEL TANK       |
|---------------|-----------------------------------|
| Capacity (1): | 1350                              |
| Length (mm):  | 2680                              |
| Width (mm):   | 870                               |
| Height (mm):  | 1665                              |
| Weight (kg):  | 190                               |
| Material:     | Lower Linear Density Polyethylene |

## Specification

- Bunded construction
- 2" BSP fill connection with cap and chain
- Vent
- Manual float level gauge
- External pump (230v)
- 6m of 3/4 Inch delivery hose
- Automatic shut off nozzle
- K33 Mechanical flowmeter
- 10 Micron water & particulate filter
- Lockable flip lid