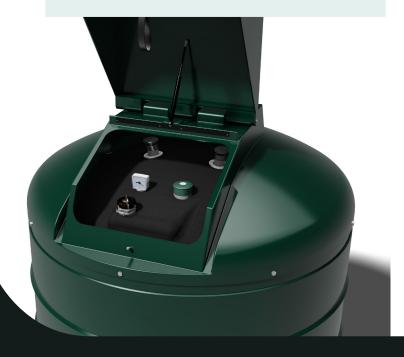

## Specification

- Bunded construction
- 2" BSP fill connection with cap and chain
- Overfill prevention valve
- Vent
- Manual float level gauge
- Watchman sonic gauge
- Lockable flip lid

## **Options**

- Fire protection 30 minute or 60 minute
- Outlet 1" bottom (with a tank fittings kit 1/2" adaptor, ball valve and filter) or 10mm top

Tuffa UK Limited
Dovefields Industrial Estate, Derby Road, Uttoxeter, Staffs, ST14 8SW