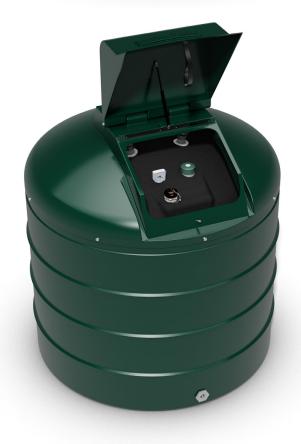

## Specification

- Bunded construction
- 2" BSP fill connection with cap and chain
- Overfill prevention valve
- Vent
- Manual float level gauge
- Watchman sonic gauge
- Lockable flip lid

## **Options**

- Fire protection 30 minute or 60 minute
- Outlet 1" bottom (with a tank fittings kit 1/2" adaptor, ball valve and filter) or 10mm top

Tuffa UK Limited
Dovefields Industrial Estate, Derby Road, Uttoxeter, Staffs, ST14 8SW