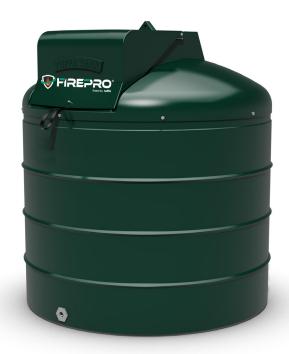

## **Technical Specification**

| Model:         | TUFFA 1400VBFP OIL TANK           |
|----------------|-----------------------------------|
| Capacity (1):  | 1200                              |
| Height (mm):   | 1750                              |
| Diameter (mm): | 1585                              |
| Weight (kg):   | 30min - 140   60min - 171         |
| Material:      | Lower Linear Density Polyethylene |