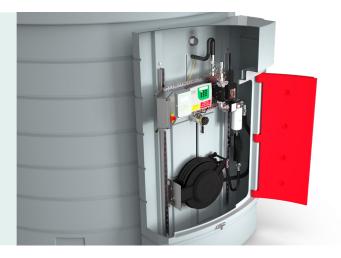

### **Specification**

- Bunded construction
- 2" BSP fill connection with cap and chain
- Overfill prevention valve
- Vent
- External pump (230v)
- 6m of 3/4" delivery hose
- Automatic shut off nozzle
- Nozzle holster
- Mechanical flowmeter
- 10 Micron water & particulate filter
- 230v FMS contents guage & alarm
- Control panel with key switch (230v)
- Locable cabinet

#### **Options**

- K44 pulse meter
- Hose reel
- Pump options 12V or 24V (higher flow rates) also available upon request)
- Fuel management system
- HDA level sensor
- No dispensing equipment (suitable for diesel generators or sites with existing dispensing equipment)