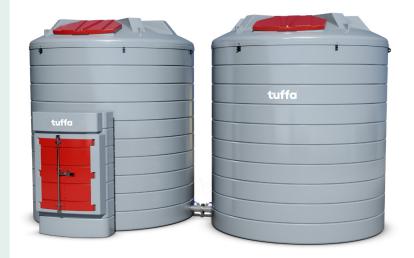

## **Technical Specification**

| Model:        | TUFFA 30000VBFS DIESEL TANK       |
|---------------|-----------------------------------|
| Capacity (1): | 30000*                            |
| Height (mm):  | 3500                              |
| Width (mm):   | 3460                              |
| Length (mm):  | 6020                              |
| Weight (kg):  | 1330 (approximate)                |
| Material:     | Lower Linear Density Polyethylene |

#### Cabinet dimensions:

| Height (mm): | 2050 |
|--------------|------|
| Width (mm):  | 1215 |
| Depth (mm):  | 600  |

<sup>\*</sup> x2 15000VBFS interlinked

### **Specification**

- Bunded construction
- 2" BSP fill connection with cap and chain
- Overfill prevention valve
- Vent
- External pump (230v)
- 6m of 3/4" delivery hose
- Automatic shut off nozzle
- Nozzle holster
- Mechanical flowmeter
- 10 Micron water & particulate filter
- 230v FMS contents guage & alarm
- Control panel with key switch (230v)
- Locable cabinet