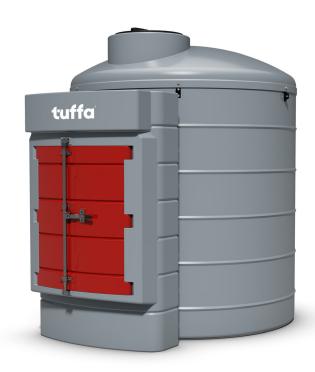

## **Technical Specification**

| Model:         | TUFFA 3500VBFS DIESEL TANK        |
|----------------|-----------------------------------|
| Capacity (1):  | 3500                              |
| Height (mm):   | 2520                              |
| Diameter (mm): | 2013                              |
| Weight (kg):   | 350                               |
| Material:      | Lower Linear Density Polyethylene |

#### Cabinet dimensions:

| Height (mm): | 2050 |
|--------------|------|
| Width (mm):  | 1215 |
| Depth (mm):  | 600  |

### Specification

- Bunded construction
- 2" BSP fill connection with cap and chain
- Overfill prevention valve
- Vent
- External pump (230v)
- 6m of 3/4" delivery hose
- Automatic shut off nozzle
- Nozzle holster
- Mechanical flowmeter
- 10 Micron water & particulate filter
- 230v FMS contents guage & alarm
- Control panel with key switch (230v)
- Locable cabinet