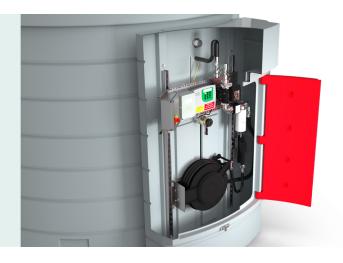

### Specification

- Bunded construction
- 2" BSP fill connection with cap and chain
- Overfill prevention valve
- Vent
- External pump (230v)
- 6m of 3/4" delivery hose
- Automatic shut off nozzle
- Nozzle holster
- Mechanical flowmeter
- 10 Micron water & particulate filter
- 230v FMS contents guage & alarm
- Control panel with key switch (230v)
- Locable cabinet

#### **Options**

- K44 pulse meter
- Hose reel
- Pump options 12V or 24V (higher flow rates also available upon request)
- Fuel management system
- HDA level sensor
- No dispensing equipment (suitable for diesel generators or sites with existing dispensing equipment)