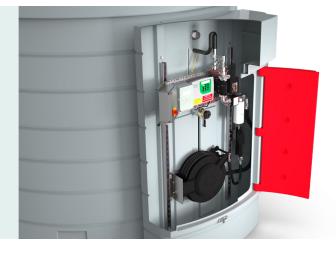

## Specification

- Bunded construction
- 2" BSP fill connection with cap and chain
- Overfill prevention valve
- Vent
- 🗾 External pump (230v)
- 6m of 3/4" delivery hose
- Automatic shut off nozzle
- Nozzle holster
- Mechanical flowmeter
- 10 Micron water & particulate filter
- 230v FMS contents guage & alarm
- Control panel with key switch (230v)
- Locable cabinet

## Options

- 📕 K44 pulse meter
- 📕 Hose reel
- Pump options 12V or 24V (higher flow rates also available upon request)
- 🗾 Fuel management system
- 📕 HDA level sensor
- No dispensing equipment (suitable for diesel generators or sites with existing dispensing equipment)