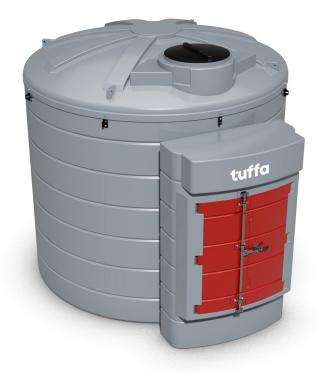

## **Technical Specification**

| Model:         | TUFFA 6000VBFS DIESEL TANK        |
|----------------|-----------------------------------|
| Capacity (I):  | 6000                              |
| Height (mm):   | 2585                              |
| Diameter (mm): | 2550                              |
| Weight (kg):   | 430                               |
| Material:      | Lower Linear Density Polyethylene |

## Cabinet dimensions:

| Height (mm): | 2050 |
|--------------|------|
| Width (mm):  | 1215 |
| Depth (mm):  | 600  |