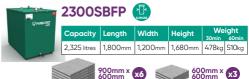

## 1650SB 4

| Capacity     |         |       |         |       |
|--------------|---------|-------|---------|-------|
| 1,670 litres | 1,800mm | 900mm | 1,680mm | 380kg |

2300SB