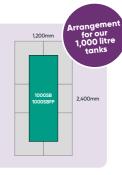

# 1000SB (1)

| Capacity     | Length  | Width | Height  | Weight |
|--------------|---------|-------|---------|--------|
| 1,000 litres | 1,800mm | 600mm | 1,680mm | 320kg  |

## 1650SB 4

| Capacity     |         |       |         |       |
|--------------|---------|-------|---------|-------|
| 1,670 litres | 1,800mm | 900mm | 1,680mm | 380kg |

2300SB