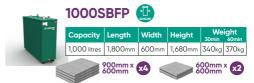

# 1000SB (1)

| Capacity     | Length  | Width | Height  | Weight |
|--------------|---------|-------|---------|--------|
| 1,000 litres | 1,800mm | 600mm | 1,680mm | 320kg  |