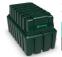

# 1000SB (1)

| Capacity     | Length  | Width | Height  | Weight |
|--------------|---------|-------|---------|--------|
| 1,000 litres | 1,800mm | 600mm | 1,680mm | 320kg  |