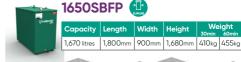

## 1650SB 4

| Capacity     |         |       |         |       |
|--------------|---------|-------|---------|-------|
| 1,670 litres | 1,800mm | 900mm | 1,680mm | 380kg |

2300SB